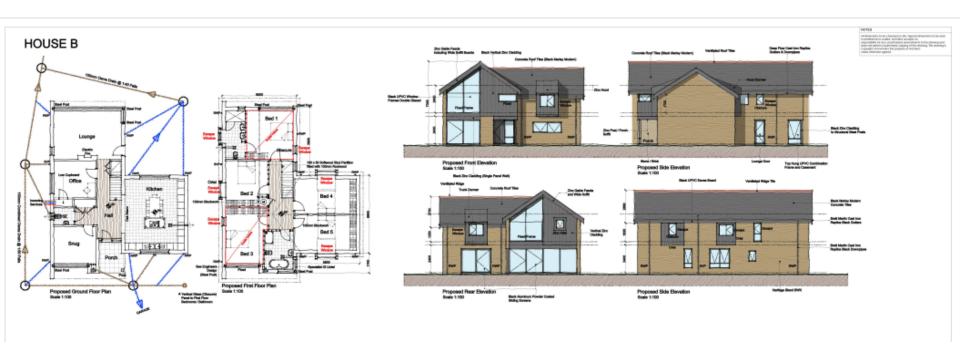

Planning
Committee Meeting

10 October 2023



#### Item 3b

23/00454FUL

Land Between 20 And Mereside, Oakmere Avenue, Withnell

Erection of two detached dwellings with associated detached garages (resubmission of planning application ref: 22/01004/FUL)

# Location plan



## **Existing site plan**



# **Proposed Site Layout**



#### **Proposed Plans: House A**



#### **Proposed Plans: House B**



## **Proposed Cross Sections**



## **Proposed Garages**

does not permit unsufficient coming of the copyright ond-remains the property of techniorises offerwise agrees.





# Site photograph



# View looking west along Oakmere Avenue



#### Site photograph





#### Site photograph