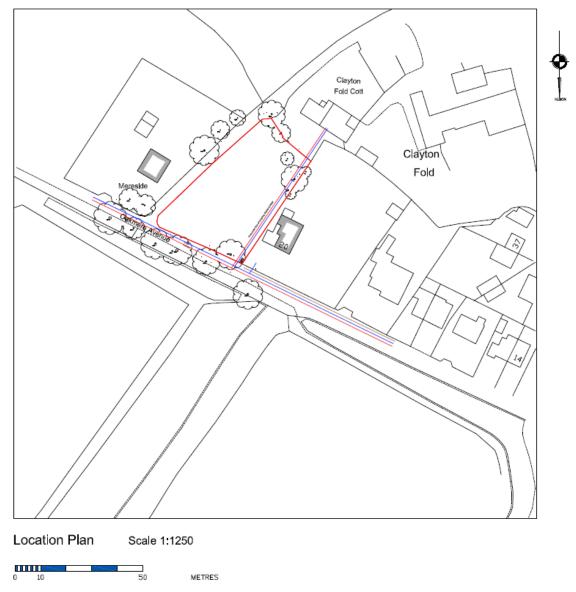

Planning
Committee Meeting

10 October 2023



#### Item 3b

23/00454FUL

Land Between 20 And Mereside, Oakmere Avenue, Withnell

Erection of two detached dwellings with associated detached garages (resubmission of planning application ref: 22/01004/FUL)

# Location plan



## **Existing site plan**



# **Proposed Site Layout**



#### **Proposed Plans: House A**



#### **Proposed Plans: House B**



## **Proposed Cross Sections**



## **Proposed Garages**

does not permit unsufficient coming of the copyright ond-remains the property of techniorises offerwise agrees.





# Site photograph



# View looking west along Oakmere Avenue



#### Site photograph





#### Site photograph