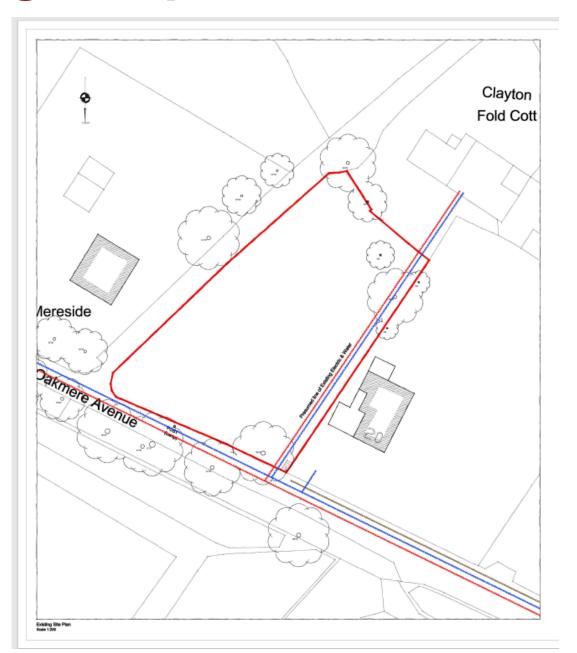

Planning
Committee Meeting

10 October 2023



#### Item 3b

23/00454FUL

Land Between 20 And Mereside, Oakmere Avenue, Withnell

Erection of two detached dwellings with associated detached garages (resubmission of planning application ref: 22/01004/FUL)

# Location plan



## **Existing site plan**



# **Proposed Site Layout**



#### **Proposed Plans: House A**



#### **Proposed Plans: House B**



## **Proposed Cross Sections**



## **Proposed Garages**

does not permit unsufficient coming of the copyright ond-remains the property of techniorises offerwise agrees.





# Site photograph



# View looking west along Oakmere Avenue



#### Site photograph





#### Site photograph