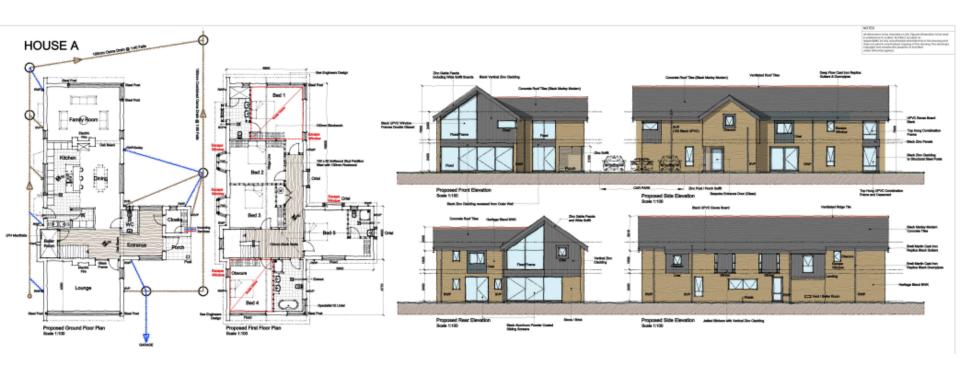

Planning
Committee Meeting

10 October 2023



#### Item 3b

23/00454FUL

Land Between 20 And Mereside, Oakmere Avenue, Withnell

Erection of two detached dwellings with associated detached garages (resubmission of planning application ref: 22/01004/FUL)

# Location plan



## **Existing site plan**



# **Proposed Site Layout**



#### **Proposed Plans: House A**



#### **Proposed Plans: House B**



## **Proposed Cross Sections**



## **Proposed Garages**

does not permit unsufficient coming of the copyright ond-remains the property of techniorises offerwise agrees.





# Site photograph



# View looking west along Oakmere Avenue



#### Site photograph





#### Site photograph