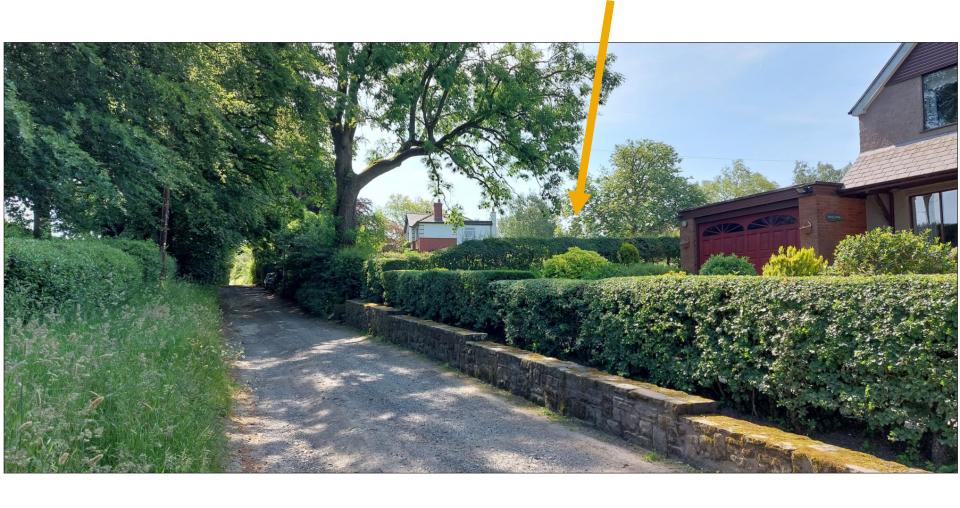

Planning
Committee Meeting

10 October 2023



#### Item 3b

23/00454FUL

Land Between 20 And Mereside, Oakmere Avenue, Withnell

Erection of two detached dwellings with associated detached garages (resubmission of planning application ref: 22/01004/FUL)

# Location plan



## **Existing site plan**



# **Proposed Site Layout**



#### **Proposed Plans: House A**



#### **Proposed Plans: House B**



## **Proposed Cross Sections**



## **Proposed Garages**

does not permit unsufficient coming of the copyright ond-remains the property of techniorises offerwise agrees.





# Site photograph



# View looking west along Oakmere Avenue



#### Site photograph





#### Site photograph