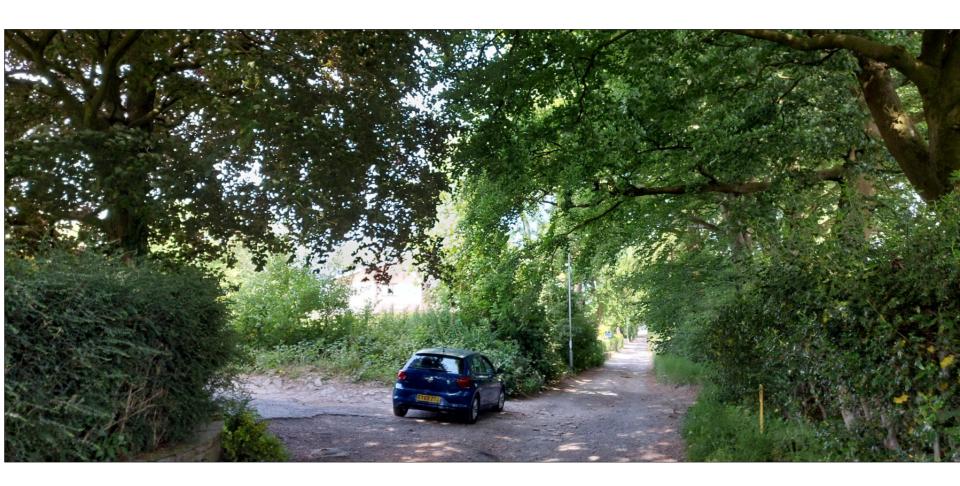

Planning
Committee Meeting

10 October 2023



#### Item 3b

23/00454FUL

Land Between 20 And Mereside, Oakmere Avenue, Withnell

Erection of two detached dwellings with associated detached garages (resubmission of planning application ref: 22/01004/FUL)

# Location plan



## **Existing site plan**



# **Proposed Site Layout**



#### **Proposed Plans: House A**



#### **Proposed Plans: House B**



## **Proposed Cross Sections**



## **Proposed Garages**

does not permit unsufficient coming of the copyright ond-remains the property of techniorises offerwise agrees.





# Site photograph



# View looking west along Oakmere Avenue



#### Site photograph





#### Site photograph