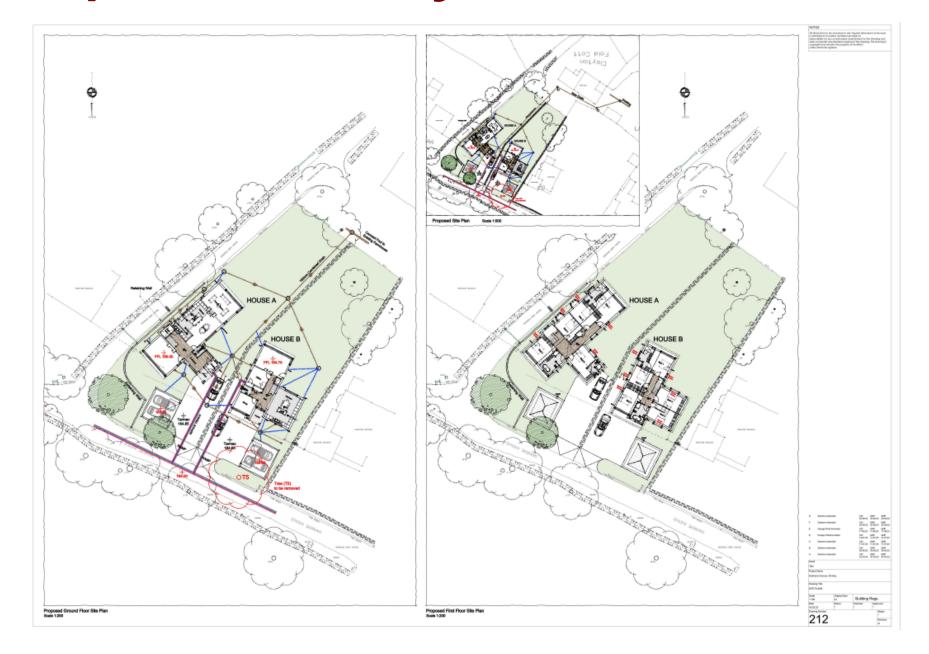

Planning
Committee Meeting

10 October 2023



#### Item 3b

23/00454FUL

Land Between 20 And Mereside, Oakmere Avenue, Withnell

Erection of two detached dwellings with associated detached garages (resubmission of planning application ref: 22/01004/FUL)

# Location plan



## **Existing site plan**



# **Proposed Site Layout**



#### **Proposed Plans: House A**



#### **Proposed Plans: House B**



## **Proposed Cross Sections**



## **Proposed Garages**

does not permit unsufficient coming of the copyright ond-remains the property of techniorises offerwise agrees.





# Site photograph



# View looking west along Oakmere Avenue



#### Site photograph





#### Site photograph