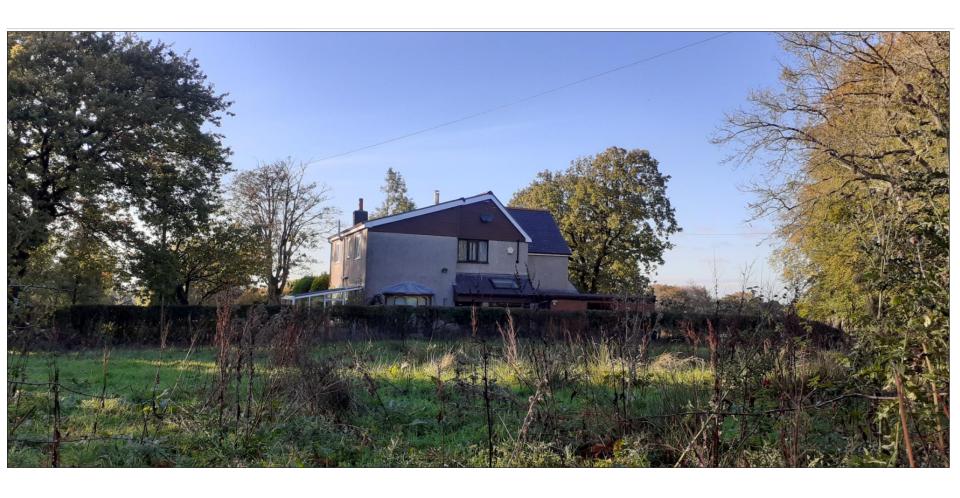

Planning
Committee Meeting

10 October 2023



#### Item 3b

23/00454FUL

Land Between 20 And Mereside, Oakmere Avenue, Withnell

Erection of two detached dwellings with associated detached garages (resubmission of planning application ref: 22/01004/FUL)

# Location plan



## **Existing site plan**



# **Proposed Site Layout**



#### **Proposed Plans: House A**



#### **Proposed Plans: House B**



## **Proposed Cross Sections**



## **Proposed Garages**

does not permit unsufficient coming of the copyright ond-remains the property of techniorises offerwise agrees.





# Site photograph



# View looking west along Oakmere Avenue



#### Site photograph





#### Site photograph