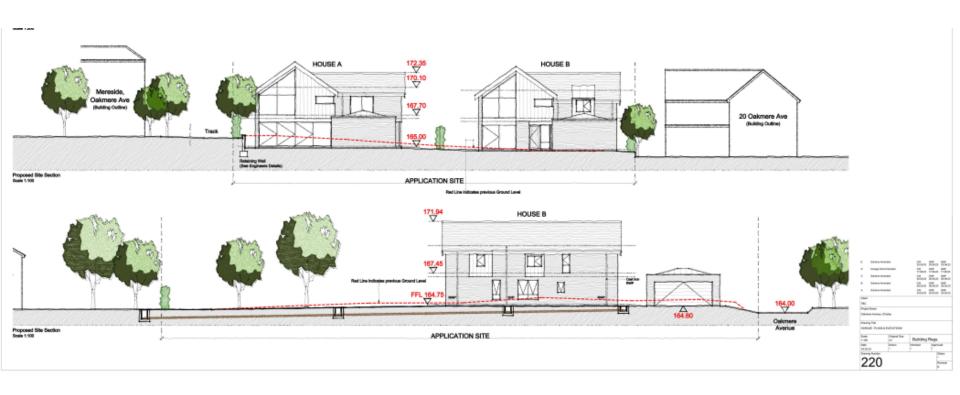

Planning
Committee Meeting

10 October 2023



#### Item 3b

23/00454FUL

Land Between 20 And Mereside, Oakmere Avenue, Withnell

Erection of two detached dwellings with associated detached garages (resubmission of planning application ref: 22/01004/FUL)

# Location plan



## **Existing site plan**



# **Proposed Site Layout**



#### **Proposed Plans: House A**



#### **Proposed Plans: House B**



## **Proposed Cross Sections**



## **Proposed Garages**

does not permit unsufficient coming of the copyright ond-remains the property of techniorises offerwise agrees.





# Site photograph



# View looking west along Oakmere Avenue



#### Site photograph





#### Site photograph