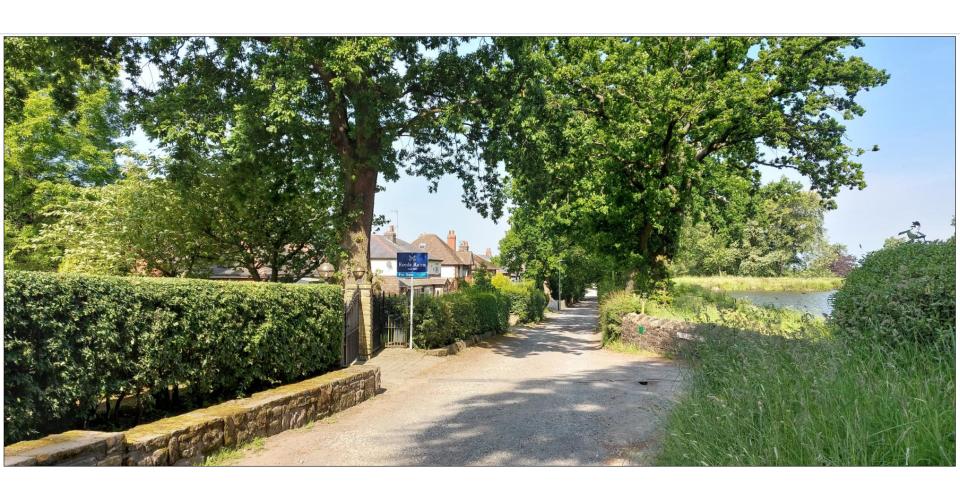

Planning
Committee Meeting

10 October 2023



#### Item 3b

23/00454FUL

Land Between 20 And Mereside, Oakmere Avenue, Withnell

Erection of two detached dwellings with associated detached garages (resubmission of planning application ref: 22/01004/FUL)

# Location plan



## **Existing site plan**



# **Proposed Site Layout**



#### **Proposed Plans: House A**



#### **Proposed Plans: House B**



## **Proposed Cross Sections**



## **Proposed Garages**

does not permit unsufficient coming of the copyright ond-remains the property of techniorises offerwise agrees.





# Site photograph



# View looking west along Oakmere Avenue



#### Site photograph





#### Site photograph